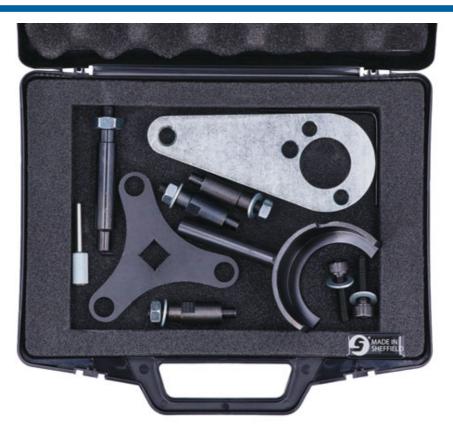

## Engine Timing Kit - for Hyundai, Kia 1.6 Diesel

The Laser 8243 kit allows the Hyundai and Kia 1.6 AdBlue® diesel engine to be locked in its timed position, when timing belt replacement and engine timing checks are to be accurately performed.

## Additional Information

- Hyundai applications include: i30 (from 2019), i40 (from 2018), Kona (from 2018) and Tucson (from 2018).
- Kia applications include: Ceed (from 2018), Optima (from 2018), ProCeed (from 2019), Sportage (from 2018), Stonic (from 2018) and • XCeed (from 2019).
- Equivalent to OEM tools: 09240-2U100, 09240-2U400, 09240-2U300 and 09240-2U500.
- Engine codes covered include: 1.6L D4FE (U3). •
- For flywheel locking use with Laser Part No. 7348. For high pressure diesel pump removal use with Laser Part No. 8111. Made in • Sheffield.